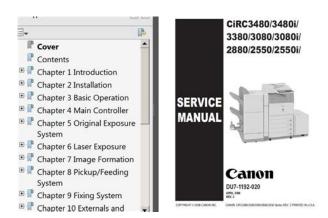

# image RUNNER ADVANCE C3330/C3325/C3320 Series Service Manual Rev. 3.0 Product Overview Technical Explanation Periodical Service Disassembly/Assembly Adjustment Troubleshooting Error-Jam-Alarm Service Mode Installation 1 2 3 4 5 6 7 9 9 Appendix Appendix